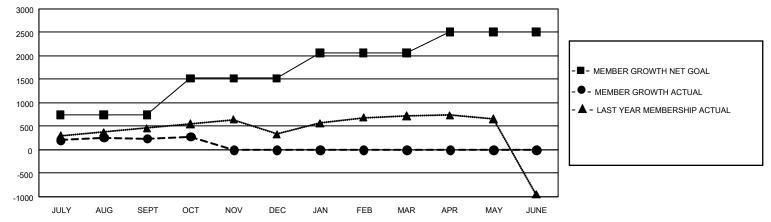

## GAT MONTHLY MEMBERSHIP PROGRESS REPORT Results as of: 10/31/2020

GMT Constitutional Area 5 - J, Group I

REPORT DOES NOT INCLUDE CLUBS IN UNDISTRICTED AREAS.

| Clubs         |               |             |               | Members               |                       |                         |                                                    |  |  |
|---------------|---------------|-------------|---------------|-----------------------|-----------------------|-------------------------|----------------------------------------------------|--|--|
|               | RESULTS FOR   | R 2020-2021 |               | RESULTS FOR 2020-2021 |                       |                         |                                                    |  |  |
| QUARTER       | NEW CLUB GOAL | NEW CLUBS   | DROPPED CLUBS | QUARTER MEMB          | ER GROWTH NET<br>GOAL | MEMBER GROWTH<br>ACTUAL | DROPPED<br>MEMBERS ACTUAL<br>(including transfers) |  |  |
| JULY/AUG/SEPT | 6             | 0           | 0             | JULY/AUG/SEPT         | 741                   | 736                     | 473                                                |  |  |
| OCT/NOV/DEC   | 9             | 0           | 0             | OCT/NOV/DEC           | 780                   | 149                     | 98                                                 |  |  |
| JAN/FEB/MAR   | 9             | 0           | 0             | JAN/FEB/MAR           | 540                   | 0                       | 0                                                  |  |  |
| APR/MAY/JUNE  | 12            | 0           | 0             | APR/MAY/JUNE          | 450                   | 0                       | 0                                                  |  |  |