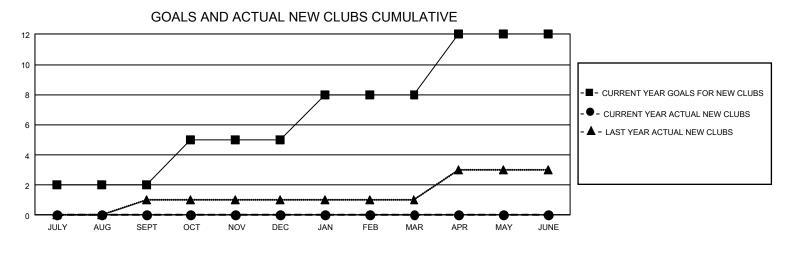

## GAT MONTHLY MEMBERSHIP PROGRESS REPORT Results as of: 10/31/2020

GMT Constitutional Area 5 - J, Group I

REPORT DOES NOT INCLUDE CLUBS IN UNDISTRICTED AREAS.

| Clubs         |               |             |               | Members               |                       |                         |                                                    |  |  |
|---------------|---------------|-------------|---------------|-----------------------|-----------------------|-------------------------|----------------------------------------------------|--|--|
|               | RESULTS FOR   | R 2020-2021 |               | RESULTS FOR 2020-2021 |                       |                         |                                                    |  |  |
| QUARTER       | NEW CLUB GOAL | NEW CLUBS   | DROPPED CLUBS | QUARTER MEMB          | ER GROWTH NET<br>GOAL | MEMBER GROWTH<br>ACTUAL | DROPPED<br>MEMBERS ACTUAL<br>(including transfers) |  |  |
| JULY/AUG/SEPT | 6             | 0           | 0             | JULY/AUG/SEPT         | 741                   | 736                     | 473                                                |  |  |
| OCT/NOV/DEC   | 9             | 0           | 0             | OCT/NOV/DEC           | 780                   | 149                     | 98                                                 |  |  |
| JAN/FEB/MAR   | 9             | 0           | 0             | JAN/FEB/MAR           | 540                   | 0                       | 0                                                  |  |  |
| APR/MAY/JUNE  | 12            | 0           | 0             | APR/MAY/JUNE          | 450                   | 0                       | 0                                                  |  |  |